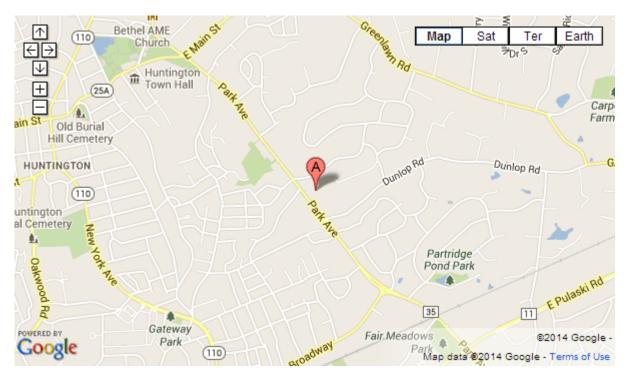

## **Our Address is:**

660 Park Avenue, Huntington, NY 11743 (631) 421-5835

Continue past Jericho Turnpike. (Route 25). The name changes to Park Avenue. Proceed on Park Avenue approximately 3.2 miles to Temple Beth El (on the right). Parking is in the back.

OR

Northern State Parkway (east) to Exit 42N – Deer Park Avenue, Route 231. Merge onto Deer Park Avenue headed north. After a very short distance bear Left at the fork onto Deer Park Road. Continue past Jericho Turnpike (Route 25). The name changes to Park Avenue. Proceed on Park Avenue approximately 3.2 miles to Temple Beth El (on the right). Parking is in the back.